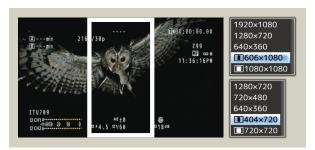

#### ■ Proxy HD 1280 x 720 60p 50p

- "Proxy HD 1280 x 720 60p/50p" mode is available.
- You can send BREAKING NEWS with HD quality to the station by using Auto FTP.

#### ■ SNS Vertical/Square video streaming

- You can select Vertical or Square video streaming for applicable Social Networks.
- White guideline is displayed in the LCD/Viewfinder.