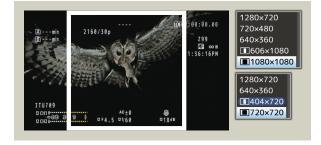

#### ■ Proxy HD 1280 x 720 60p 50p

- "Proxy HD 1280 x 720 60p/50p" mode is available.
- You can send BREAKING NEWS with HD quality to the station by using Auto FTP.

#### ■ SNS Vertical/Square video streaming

- You can select Vertical or Square video streaming for applicable Social Networks.
- White guideline is displayed in the LCD/Viewfinder.