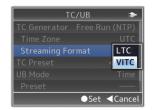

#### ■ VITC Vertical Interval Time Code

• Industry-standard TC compatible with Haivision, VITEC, and other decoders.