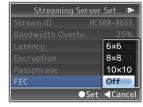

#### ■ SRT FEC (Forward Error Correction)

- SRT delivers broadcast quality video over the Internet.
- Resilient to network congestion, high jitter, and packet loss.
- In addition to ARQ (Automatic Repeat request), FEC (Forward Error Correction) provides redundant data to the stream to be used to recover packets lost due tounstable connections, Internet congestion, and high jitter.

#### ■ SRT Stream ID

- Stream ID protects video channel from unauthorized access.
- Provides additional security when moving video over public networks.