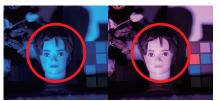

## ■ Auto Color Matrix Adjustment under LED light

- The LED lighting is popular for live event stages, music concerts, etc.
- Auto Color Matrix Adjustment reproduces natural video images when "Full Auto" function is On.

Natural

Unnatural