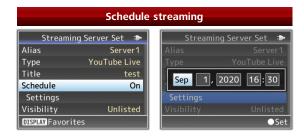

## **■** Easy Setup for YouTube Live

• You can select Schedule On/Off streaming in the YouTube Live.