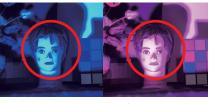

## ■ Auto Color Matrix Adjustment under LED light

- The LED lighting is popular for live event stages, music concerts, etc.
- Auto Color Matrix Adjustment reproduces natural video images when "Full Auto" function is On.

Natural

Unnatural